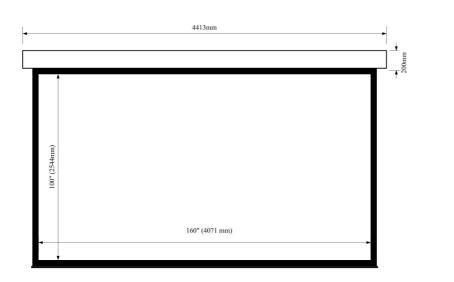

#### Specification

- Nominal Diagonal: 189" (13 feet) 16:10
- Viewing size(W) x (H): inch:160" x 100" / mm: 4071 mm x 2544mm / feet: 13' x 8'
- Does not Needs the Horizontal seam
- Covering Material: Metal
- Thickness of casing: 8"
- N.W.(kg): 140
- G.W.(kg): 170
- Power Supply: 220 V / 50 ~ 60 Hz
- Covering Dimension(L x W x H)mm: 4413 x 200 x 150

### **Drawing**