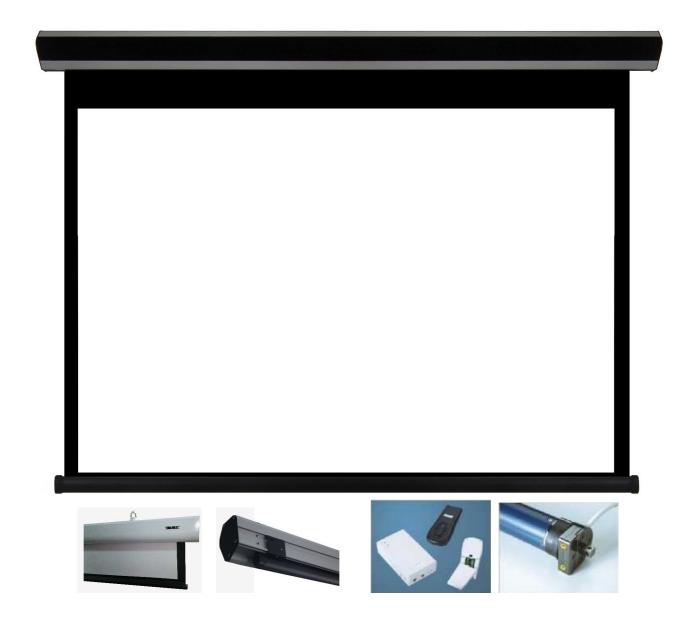

## YTK EDR-N189H 189"16:10 13 feet width

# **Grand Electric Fiberglass Screen (Full HD)**

#### **Features**

- Roller Motor, 28 rotational speed of 1 minute( Motor: Three wired, quick reversal type, with thermal overload cutout, Integral gears, capacitor and electric brake to avoid coasting.)
- Preset and adjustable limit switch to stop screen in up/down positions
- Rigid metal roller with bearing.
- Coordination Projector makes Electric Screen automation
- Support RF wireless remote control, Up, Down, stop control switch for remote control

- Color: black/ White
- Category: Matte Fiberglass
- Material: Aluminum alloy + iron
- Flame retardant: yes
- Mildew resistant: yes
- Black masking borders: yes
- $\bullet$  The best viewing angle: 160  $^{\circ}$
- Higher gain better reflection effect: Gain: 1.0
- Upper the shaft material: Aluminum alloy
- Below the shaft material: iron
- 1. Synchronous motor device can make screen work smoothly.
- 2. Streamline design, Beautiful with artistic appearance.
- 3. Manual or remote control is optional. Free to stop the screen at any location.
- 4. The screen surface is smooth and hard to distortion. It is also flame retardant, mildew and in duration resistant.
- 5. Screen surface can be cleaned (mild dishwashing liquid diluted with warm water)

#### Accessories(Wireless control series):

RF-A1 (Wireless/ relay control) RF-A2 for EDR-series (Built-in install/ Wireless/ relay control) RF-A3 (Wireless/manual control)